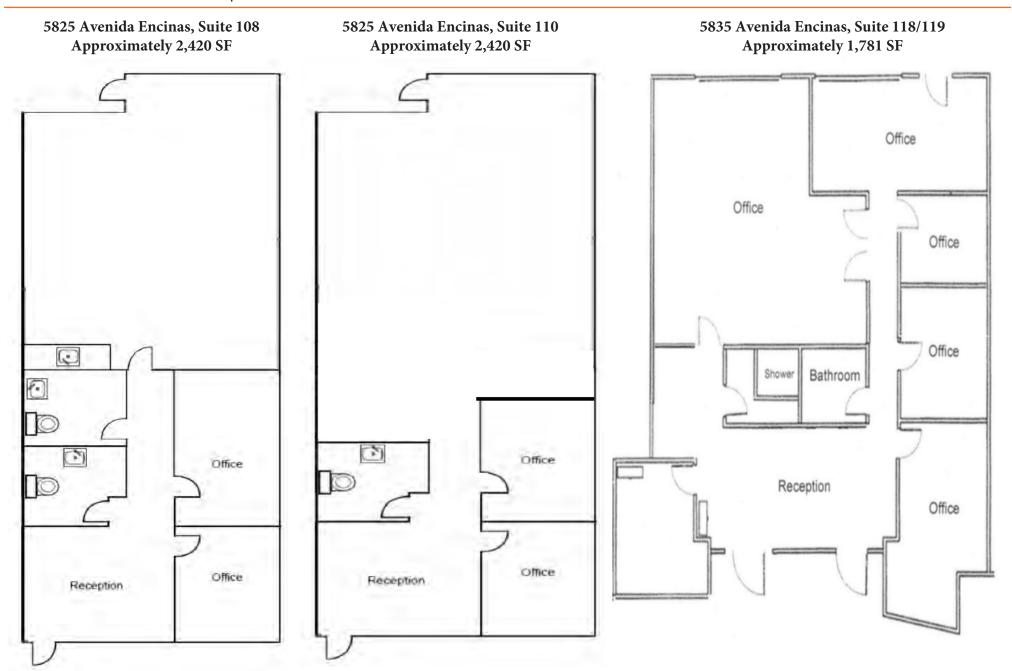

**Available Units** 

Each flex unit will be charged \$0.12 per square foot per month CAM charge. Prices are subject to change without notice.

| BLDG | SUITE   | SF    | Office                      | Rent (PSF)            | Monthly Rent | AVAILABLE |
|------|---------|-------|-----------------------------|-----------------------|--------------|-----------|
| 5825 | 108     | 2,420 | Rec, 2 offices, 2 restrooms | Call Broker PSF + CAM | + CAM        | Now       |
| 5825 | 110     | 2,420 | Rec, 2 offices, 1 restrooms | Call Broker PSF + CAM | + CAM        | June 1    |
| 5835 | 118/119 | 1,781 | Rec, 6 offices, 2 restroom  | Call Broker PSF + CAM | + CAM        | Now       |