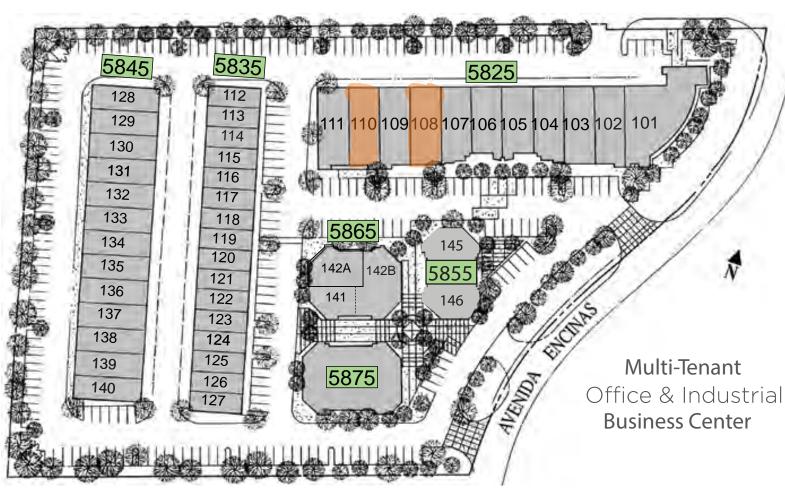

**Available Units** 

Each flex unit will be charged \$0.12 per square foot per month CAM charge. Prices are subject to change without notice.

| BLDG | SUITE   | SF    | Office                      | Rent (PSF)            | Monthly Rent | AVAILABLE |
|------|---------|-------|-----------------------------|-----------------------|--------------|-----------|
| 5825 | 108     | 2,420 | Rec, 2 offices, 2 restrooms | Call Broker PSF + CAM | + CAM        | Now       |
| 5825 | 110     | 2,420 | Rec, 2 offices, 1 restrooms | Call Broker PSF + CAM | + CAM        | June 1    |
| 5835 | 118/119 | 1,781 | Rec, 6 offices, 2 restroom  | Call Broker PSF + CAM | + CAM        | Now       |

Cam = \$.12 PSF

5825–5875 Avenida Encinas | Carlsbad, CA 92008