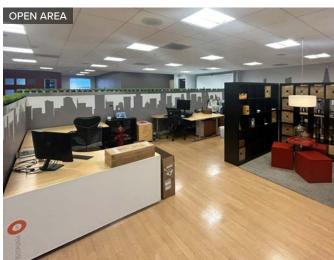

## PROPERTY HIGHLIGHTS

- First floor suite with double door entry
- Open floor plan with 5 private offices, 1 conference room, large work areas, kitchen/break area & climate-controlled server room, plug & play
- Abundant natural light, LP privacy glass windows, auto door closures
- Restrooms have lockers & showers
- Easy access to Palomar Airport Road, El Camino Real & Interstate 5
- EV charging stations on premises
- Lease Rate: \$1.95 plus Utilities