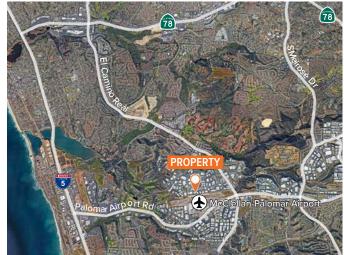

## PROPERTY HIGHLIGHTS

- First floor suite with double door entry
- Open floor plan with 5 private offices, 1 conference room, large work areas, kitchen/break area & climate-controlled server room, plug & play
- Abundant natural light, LP privacy glass windows, auto door closures
- Restrooms have lockers & showers
- Easy access to Palomar Airport Road, El Camino Real & Interstate 5
- EV charging stations on premises
- Lease Rate: \$1.95 plus Utilities