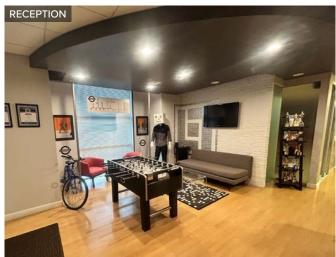

## PROPERTY HIGHLIGHTS

- First floor suite with double door entry
- Open floor plan with 5 private offices, 1 conference room, large work areas, kitchen/break area & climate-controlled server room, plug & play
- Abundant natural light, LP privacy glass windows, auto door closures
- Restrooms have lockers & showers
- Easy access to Palomar Airport Road, El Camino Real & Interstate 5
- EV charging stations on premises
- Lease Rate: \$1.95 plus Utilities