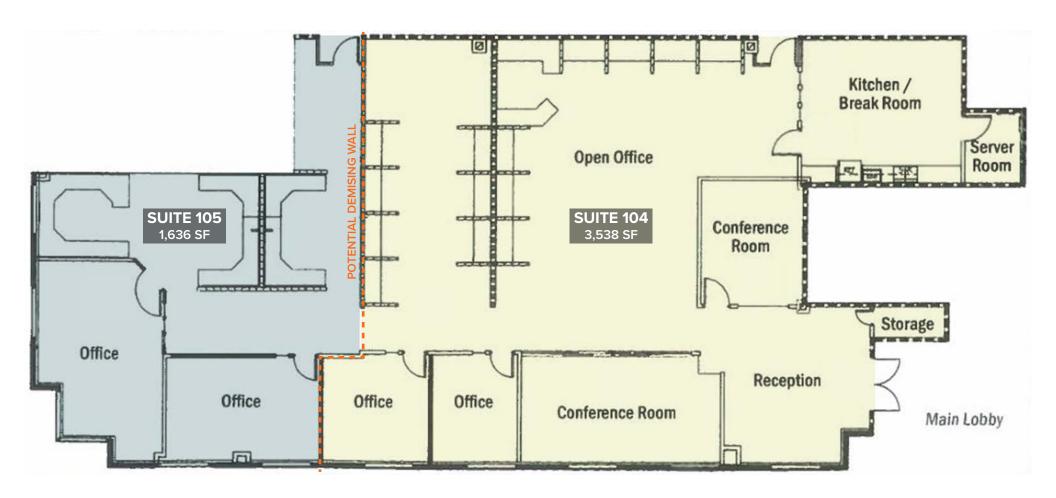

## 5927 BALFOUR COURT | SUITES 104/105 Carlsbad, CA 92008

2 separate legal parcels:

Suite 104......3,538 SF

Suite 105 ......1,636 SF

For more information, please contact:

## PROPERTY HIGHLIGHTS

- First floor suite with double door entry
- Open floor plan with 5 private offices, 1 conference room, large work areas, kitchen/break area & climate-controlled server room, plug & play
- Abundant natural light, LP privacy glass windows, auto door closures
- Restrooms have lockers & showers
- Easy access to Palomar Airport Road, El Camino Real & Interstate 5
- EV charging stations on premises
- Lease Rate: \$1.95 plus Utilities