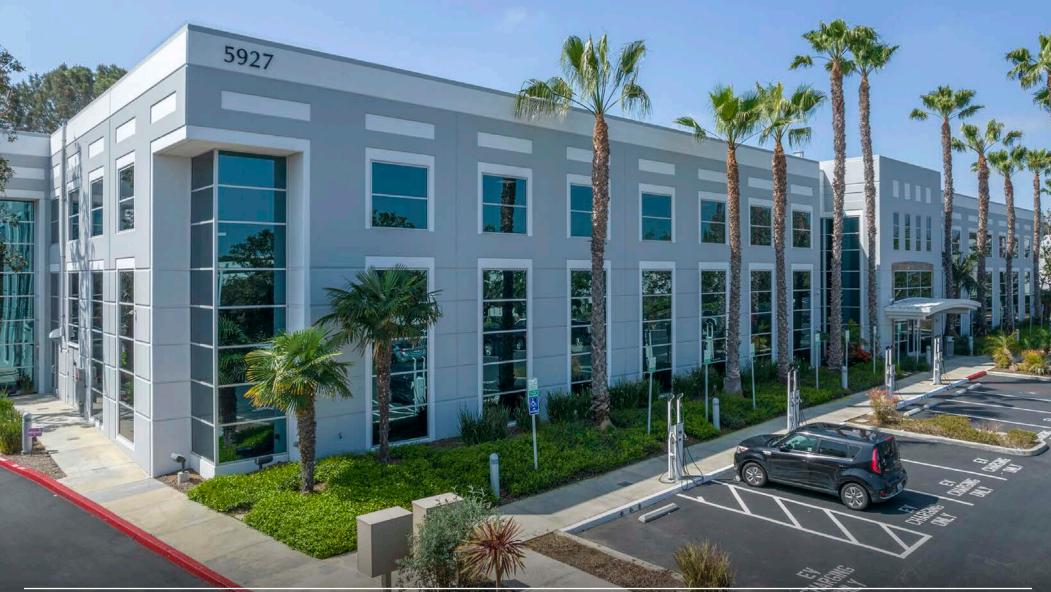

## CARSLBAD RESEARCH CENTER: 5,174 SF FOR LEASE

## 5927 BALFOUR COURT | SUITES 104/105 Carlsbad, CA 92008

2 separate legal parcels:

Suite 104......3,538 SF

Suite 105 ......1,636 SF

For more information, please contact:

## PROPERTY HIGHLIGHTS

- First floor suite with double door entry
- Open floor plan with 5 private offices, 1 conference room, large work areas, kitchen/break area & climate-controlled server room, plug & play
- Abundant natural light, LP privacy glass windows, auto door closures
- Restrooms have lockers & showers
- Easy access to Palomar Airport Road, El Camino Real & Interstate 5
- EV charging stations on premises
- Lease Rate: \$1.95 plus Utilities