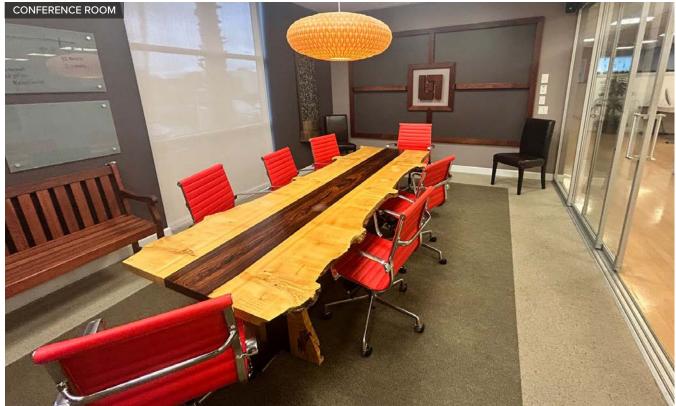

## PROPERTY HIGHLIGHTS

- First floor suite with double door entry
- Open floor plan with 5 private offices, 1 conference room, large work areas, kitchen/break area & climate-controlled server room, plug & play
- Abundant natural light, LP privacy glass windows, auto door closures
- Restrooms have lockers & showers
- Easy access to Palomar Airport Road, El Camino Real & Interstate 5
- EV charging stations on premises
- Lease Rate: \$1.95 plus Utilities