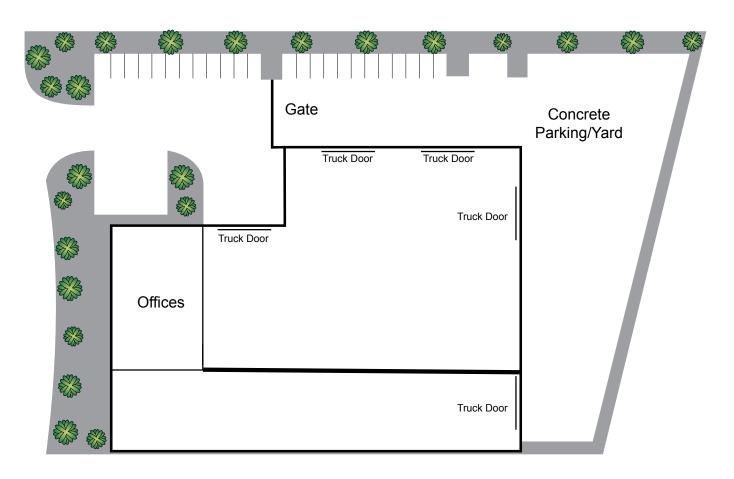

### SITE PLAN

- Fenced Concrete Parking
- Hwy 78 Visibility
- 32' Clear Height

- 5 (14' x 14') Truck Doors
- No Association Fees
- 2000 amps 120/208 3 phase power

Please do not Disturb Tenant Call Broker to Tour