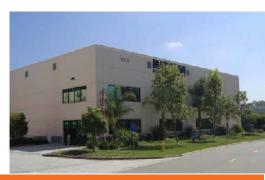

#### PROPERTY HIGHLIGHTS

- ±29,240 SF Industrial Building
- Divisible to +/- 20,000 SF
- Approx. 4,500 SF of Office
- Sits on 1.51 Acres
- Sprinklered Building

- 5 (14' x 14') Truck Doors
- Highway Signage
- 2000 amps 120/208 3 phase electrical service
- 32' Clear Height

- Fenced concrete parking
- Built in 2001
- LM Zoning
- Sublease until September 2025
- Lease Rate: \$1.29 NNN