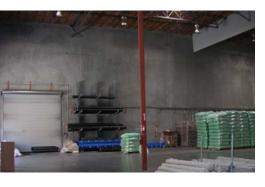

#### PROPERTY HIGHLIGHTS

- ±29,240 SF Industrial Building
- Divisible to +/- 20,000 SF
- Approx. 4,500 SF of Office
- Sits on 1.51 Acres
- Sprinklered Building

- 5 (14' x 14') Truck Doors
- Highway Signage
- 2000 amps 120/208 3 phase electrical service
- 32' Clear Height

- Fenced concrete parking
- Built in 2001
- LM Zoning
- Sublease until September 2025
- Lease Rate: \$1.29 NNN