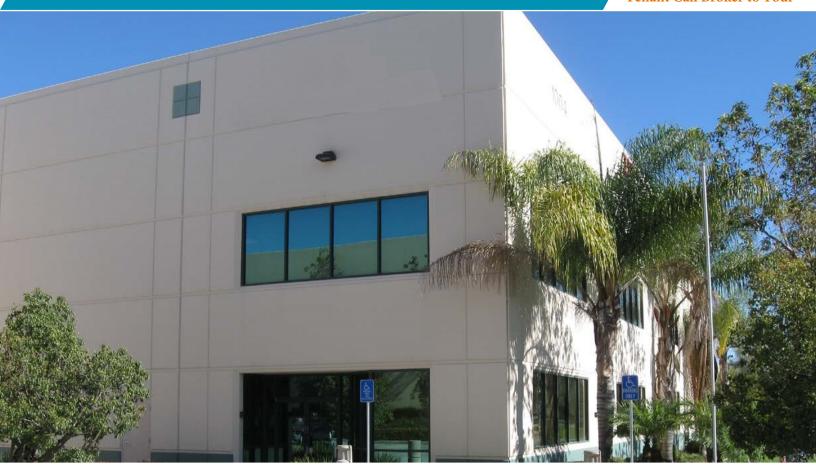

# 1004 Rancheros Drive, San Marcos, CA 92069

Please do not Disturb Tenant Call Broker to Tour

#### PROPERTY HIGHLIGHTS

- ±29,240 SF Industrial Building
- Divisible to +/- 20,000 SF
- Approx. 4,500 SF of Office
- Sits on 1.51 Acres
- Sprinklered Building

- 5 (14' x 14') Truck Doors
- Highway Signage
- 2000 amps 120/208 3 phase electrical service
- 32' Clear Height

- Fenced concrete parking
- Built in 2001
- LM Zoning
- Sublease until September 2025
- Lease Rate: \$1.29 NNN