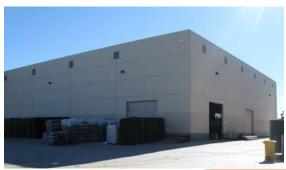

#### PROPERTY HIGHLIGHTS

- ±29,240 SF Industrial Building
- Divisible to +/- 20,000 SF
- Approx. 4,500 SF of Office
- Sits on 1.51 Acres
- Sprinklered Building

- 5 (14' x 14') Truck Doors
- Highway Signage
- 2000 amps 120/208 3 phase electrical service
- 32' Clear Height

- Fenced concrete parking
- Built in 2001
- LM Zoning
- Sublease until September 2025
- Lease Rate: \$1.29 NNN

### SITE PLAN

- Fenced Concrete Parking
- Hwy 78 Visibility
- 32' Clear Height

- 5 (14' x 14') Truck Doors
- No Association Fees
- 2000 amps 120/208 3 phase power

Please do not Disturb Tenant Call Broker to Tour