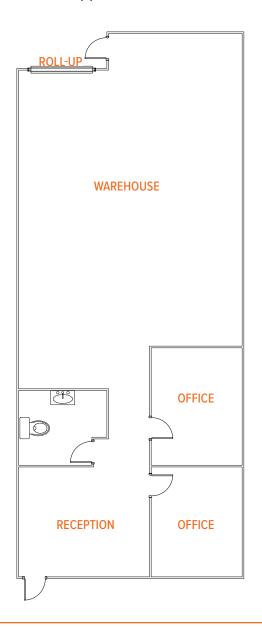

subject to change without notice.

| BLDG   | SUITE | SF    | OFFICE                                                 | RENT (PSF)       | AVAILABLE |
|--------|-------|-------|--------------------------------------------------------|------------------|-----------|
| 5825   | 109   | 2,420 | Reception, 1 private office, restroom and showroom     | \$2.35 PSF + CAM | NOW       |
| 5825   | 110   | 2,420 | Reception, 2 offices, restroom and warehouse           | \$2.35 PSF + CAM | NOW       |
| LEASED | 138   | 1,595 | Reception, 2 offices, restroom, kitchen and warehouse  | \$2.35 PSF + CAM | NOW       |
| 5865   | 142B  | 2,792 | 100% Office, 4 private offices, break area, open areas | \$2.45 + U       | NOW       |

## **FOR LEASE**

## 5825 Avenida Encinas | Suite 110

Approx. 2,420 SF



## 5825 Avenida Encinas | Suite 109

Approx. 2,420 SF





5825-5875 Avenida Encinas | Carlsbad, CA 92008



## PACIFIC POINT BUSINESS CENTER

5825–5875 Avenida Encinas | Carlsbad, CA 92008

**AERIAL VIEW** 



PCPALOMAR

For more information, please contact: David M. Steffy | 760.845.6307 | dsteffy@palomarcommercial.com | CA License 00902739