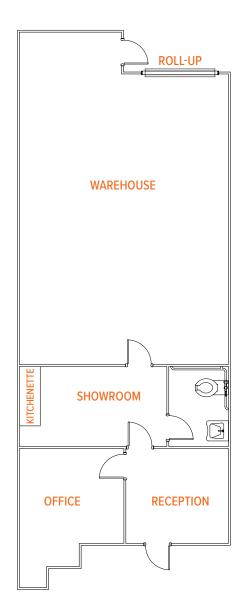

## 5825 Avenida Encinas | Suite 109

Approx. 2,420 SF

5825-5875 Avenida Encinas | Carlsbad, CA 92008