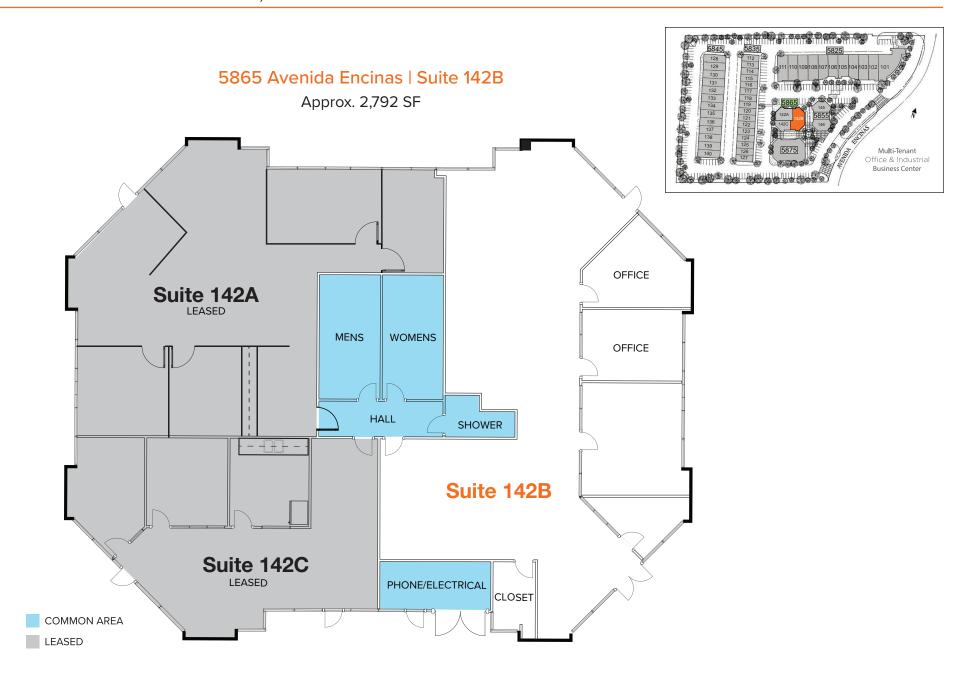

**Available Units** 

Each flex unit will be charged \$0.13 per square foot per month CAM charge. Prices are subject to change without notice.

| BLDG   | SUITE | SF    | OFFICE                                                 | RENT (PSF)       | AVAILABLE |
|--------|-------|-------|--------------------------------------------------------|------------------|-----------|
| 5825   | 109   | 2,420 | Reception, 1 private office, restroom and showroom     | \$2.35 PSF + CAM | NOW       |
| 5825   | 110   | 2,420 | Reception, 2 offices, restroom and warehouse           | \$2.35 PSF + CAM | NOW       |
| LEASED | 138   | 1,595 | Reception, 2 offices, restroom, kitchen and warehouse  | \$2.35 PSF + CAM | NOW       |
| 5865   | 142B  | 2,792 | 100% Office, 4 private offices, break area, open areas | \$2.45 + U       | NOW       |