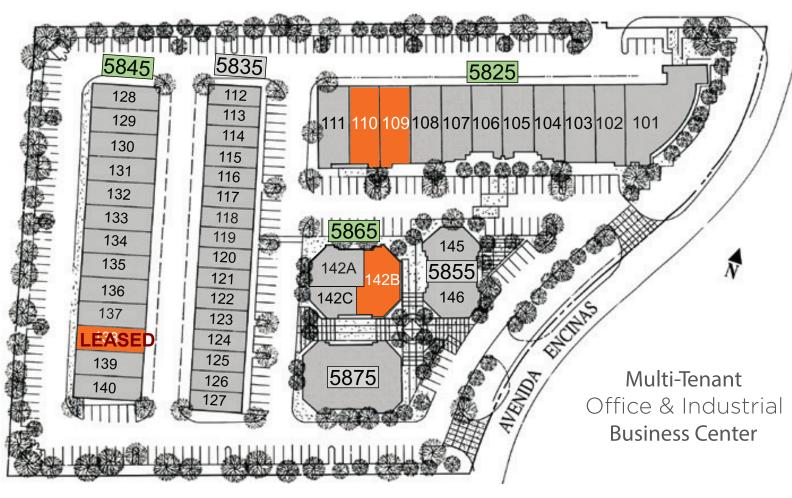

**Available Units** 

Each flex unit will be charged \$0.13 per square foot per month CAM charge. Prices are subject to change without notice.

| BLDG   | SUITE | SF    | OFFICE                                                 | RENT (PSF)       | AVAILABLE |
|--------|-------|-------|--------------------------------------------------------|------------------|-----------|
| 5825   | 109   | 2,420 | Reception, 1 private office, restroom and showroom     | \$2.35 PSF + CAM | NOW       |
| 5825   | 110   | 2,420 | Reception, 2 offices, restroom and warehouse           | \$2.35 PSF + CAM | NOW       |
| LEASED | 138   | 1,595 | Reception, 2 offices, restroom, kitchen and warehouse  | \$2.35 PSF + CAM | NOW       |
| 5865   | 142B  | 2,792 | 100% Office, 4 private offices, break area, open areas | \$2.45 + U       | NOW       |