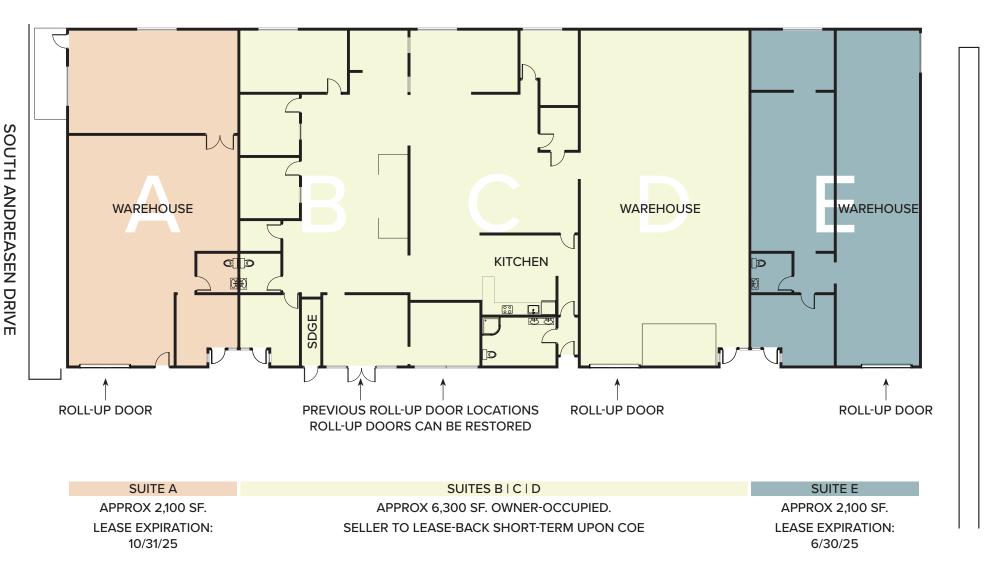

**FLOOR PLAN** 

#### **PROPERTY HIGHLIGHTS**

- Ultimate flexibility: Multi-tenant building designed for up to five suites. Building can be occupied entirely or partially by the owner, with room to expand
- Current suite sizes: Approximately 6,300 SF / 2,100 SF / 2,100 SF (building can be demised to five, approx. 2,100 SF suites)
- The building can be delivered fully vacant within six months of close of escrow. Partial vacancy sooner
- New roof and 32.7 KW solar system installed in 2023
- All concrete parking lot and driveways with drivethrough access between Andreasen Drive and Vinewood Street
- Heavy power