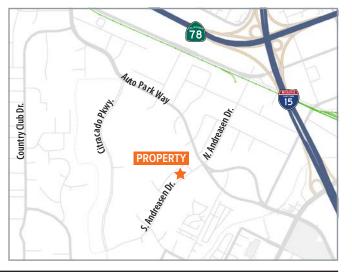

suites)
- The building can be delivered fully vacant within six months of close of escrow. Partial vacancy sooner
- New roof and 32.7 KW solar system installed in 2023
- All concrete parking lot and driveways with drivethrough access between Andreasen Drive and Vinewood Street
- Heavy power

PALOMAR

- High quality office improvements in the primary (6,300 SF) suite
- Window line on front and back of the property
- Pride of ownership: Building exterior recently painted. Landscape and drainage upgrades and updates
- Three roll-up doors currently (building designed with and capable of having five roll-up doors
- High traffic frontage on Andreasen Drive
- Rare building for sale in the Wineridge Business Park
- Tesla and Rivian chargers powered by building solar system
- PRICE: \$3,650,000





For more information, please contact: Justin Beattie | 760.918.2600 | jbeattie@palomarcommercial.com | CA License 01522337

The information contained herein has been given to us by the owner of the property or other sources we deem reliable. We have no reason to doubt its accuracy, but we do not guarantee it. All information should be verified prior to purchase or lease.

PCPALOMAR



For more information, please contact: Justin Beattie | 760.918.2600 | jbeattie@palomarcommercial.com | CA License 01522337

The information contained herein has been given to us by the owner of the property or other sources we deem reliable. We have no reason to doubt its accuracy, but we do not guarantee it. All information should be verified prior to purchase or lease.

**FLOOR PLAN** 

## 62 SOUTH ANDREA