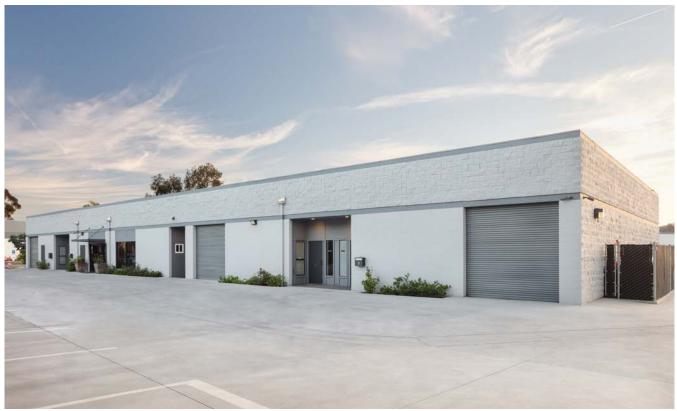

### FOR SALE: 10,496 SF FREESTANDING BUILDING

#### **PROPERTY HIGHLIGHTS**

- Ultimate flexibility: Multi-tenant building designed for up to five suites. Building can be occupied entirely or partially by the owner, with room to expand
- Current suite sizes: Approximately 6,300 SF / 2,100 SF / 2,100 SF (building can be demised to five, approx. 2,100 SF suites)
- The building can be delivered fully vacant within six months of close of escrow. Partial vacancy sooner
- New roof and 32.7 KW solar system installed in 2023
- All concrete parking lot and driveways with drivethrough access between Andreasen Drive and Vinewood Street
- Heavy power

PALOMAR

- High quality office improvements in the primary (6,300 SF) suite
- Window line on front and back of the property
- Pride of ownership: Building exterior recently painted. Landscape and drainage upgrades and updates
- Three roll-up doors currently (building designed with and capable of having five roll-up doors
- High traffic frontage on Andreasen Drive
- Rare building for sale in the Wineridge Business Park
- Tesla and Rivian chargers powered by building solar system
- PRICE: \$3,650,000