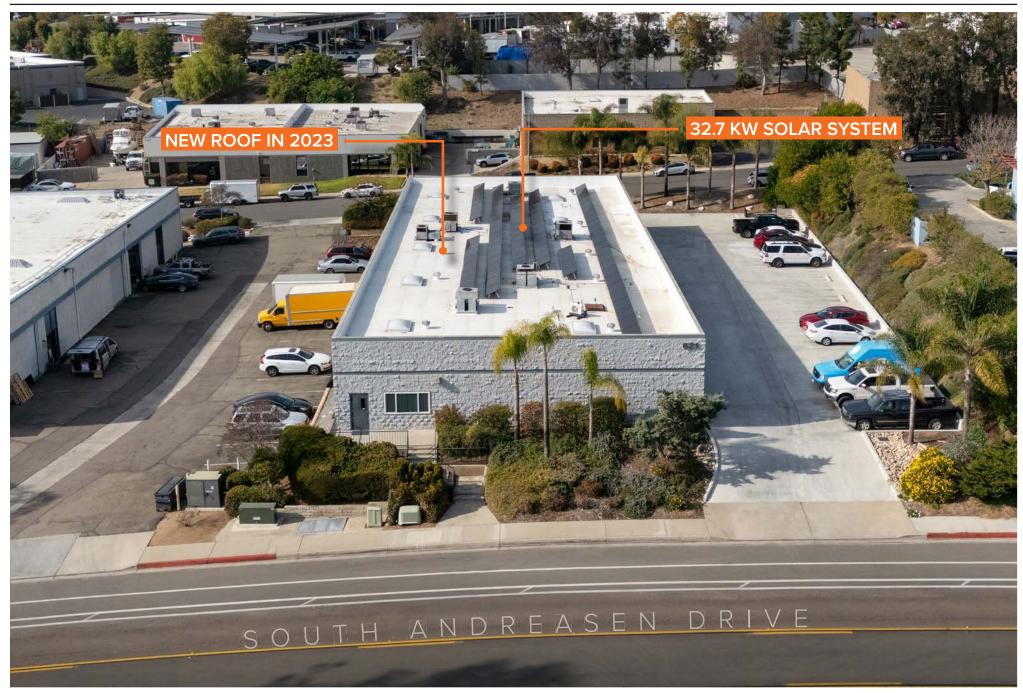

### **ROOF HIGHLIGHTS**

For more information, please contact: Justin Beattie | 760.918.2600 | jbeattie@palomarcommercial.com | CA License 01522337

The information contained herein has been given to us by the owner of the property or other sources we deem reliable. We have no reason to doubt its accuracy, but we do not guarantee it. All information should be verified prior to purchase or lease.

#### **PROPERTY HIGHLIGHTS**

- Ultimate flexibility: Multi-tenant building designed for up to five suites. Building can be occupied entirely or partially by the owner, with room to expand
- Current suite sizes: Approximately 6,300 SF / 2,100 SF / 2,100 SF (building can be demised to five, approx. 2,100 SF suites)
- The building can be delivered fully vacant within six months of close of escrow. Partial vacancy sooner
- New roof and 32.7 KW solar system installed in 2023
- All concrete parking lot and driveways with drivethrough access between Andreasen Drive and Vinewood Street
- Heavy power